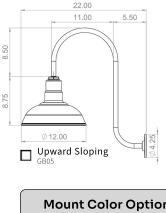

# **The Westchester**

Wall Mount



Scan for More Info

To place your order, check one box per section. For accessories & customizations, choose as many as you would like.

### Color



## Mount

7.75

8.75



29.25

18.00

GB01





**GR04** 





### Accessories & Customizations

Marine Grade Powder Coating 

Formulated to withstand UV exposure & saltwater erosion.

23" Gooseneck

#### **6" Mounting Plate**

012.00

Covers more surface than the standard 4" mounting plate.

#### **Dusk to Dawn Sensor**

Enables the light to automatically turn on at night & off during the day.

5.50

#### 4" Bell Box - Electrical Box

Hides wire clutter, even on an exterior wall, with our heavy-duty electrical box.

### E26 Dimmable LED Light Bulb

- 8 Watt, 2700K (800 Lumens)
- 12 Watt, 6500K (1500 Lumens)
- 22 Watt, 6500K (2500 Lumens)