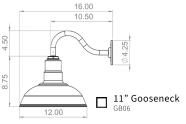

## Mount

7.75

8.75

29.25

18.00

GB01

**GR04** 

### Accessories & Customizations

Marine Grade Powder Coating 

Formulated to withstand UV exposure & saltwater erosion.

23" Gooseneck