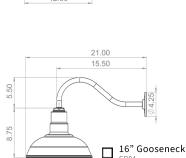

# **The Westchester**

Wall Mount



Scan for More Info

To place your order, check one box per section. For accessories & customizations, choose as many as you would like.

### Color



## Mount

7.75

8.75



29.25

18.00

GB01





**GR04** 





### Accessories & Customizations

Marine Grade Powder Coating 

Formulated to withstand UV exposure & saltwater erosion.

23" Gooseneck

#### **6" Mounting Plate**

012.00

Covers more surface than the standard 4" mounting plate.

#### **Dusk to Dawn Sensor**

Enables the light to automatically turn on at night & off during the day.

5.50

#### 4" Bell Box - Electrical Box

Hides wire clutter, even on an exterior wall, with our heavy-duty electrical box.

### E26 Dimmable LED Light Bulb

- 8 Watt, 2700K (800 Lumens)
- 12 Watt, 6500K (1500 Lumens)
- 22 Watt, 6500K (2500 Lumens)