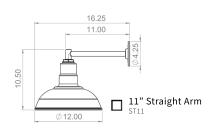

# **The Westchester**

Wall Mount



Scan for More Info

To place your order, check one box per section. For accessories & customizations, choose as many as you would like.

### Color



## Mount

7.75

8.75



29.25

18.00

GB01





**GR04** 





### Accessories & Customizations

Marine Grade Powder Coating 

Formulated to withstand UV exposure & saltwater erosion.

23" Gooseneck

#### **6" Mounting Plate**

012.00

Covers more surface than the standard 4" mounting plate.

#### **Dusk to Dawn Sensor**

Enables the light to automatically turn on at night & off during the day.

5.50

#### 4" Bell Box - Electrical Box

Hides wire clutter, even on an exterior wall, with our heavy-duty electrical box.

### E26 Dimmable LED Light Bulb

- 8 Watt, 2700K (800 Lumens)
- 12 Watt, 6500K (1500 Lumens)
- 22 Watt, 6500K (2500 Lumens)