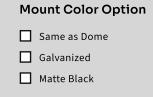

# **The Westchester**

Wall Mount



Scan for More Info

To place your order, check one box per section. For accessories & customizations, choose as many as you would like.

### Color



## Mount

7.75

8.75



29.25

18.00

GB01





**GR04** 





### Accessories & Customizations

Marine Grade Powder Coating 

Formulated to withstand UV exposure & saltwater erosion.

23" Gooseneck

#### **6" Mounting Plate**

012.00

Covers more surface than the standard 4" mounting plate.

#### **Dusk to Dawn Sensor**

Enables the light to automatically turn on at night & off during the day.

5.50

#### 4" Bell Box - Electrical Box

Hides wire clutter, even on an exterior wall, with our heavy-duty electrical box.

### E26 Dimmable LED Light Bulb

- 8 Watt, 2700K (800 Lumens)
- 12 Watt, 6500K (1500 Lumens)
- 22 Watt, 6500K (2500 Lumens)