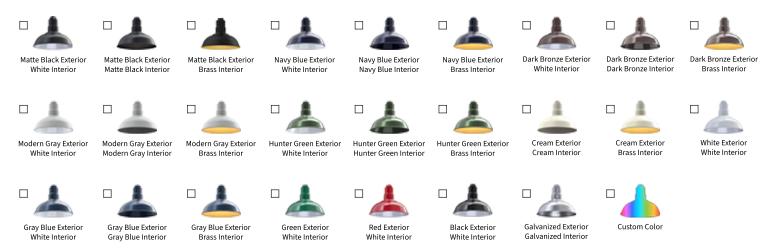

# **The Westchester**

Wall Mount



Scan for More Info

To place your order, check one box per section. For accessories & customizations, choose as many as you would like.

### Color



## Mount

7.75

8.75



29.25

18.00

GB01





**GR04** 





### Accessories & Customizations

Marine Grade Powder Coating 

Formulated to withstand UV exposure & saltwater erosion.

23" Gooseneck

#### **6" Mounting Plate**

012.00

Covers more surface than the standard 4" mounting plate.

#### **Dusk to Dawn Sensor**

Enables the light to automatically turn on at night & off during the day.

5.50

#### 4" Bell Box - Electrical Box

Hides wire clutter, even on an exterior wall, with our heavy-duty electrical box.

### E26 Dimmable LED Light Bulb

- 8 Watt, 2700K (800 Lumens)
- 12 Watt, 6500K (1500 Lumens)
- 22 Watt, 6500K (2500 Lumens)