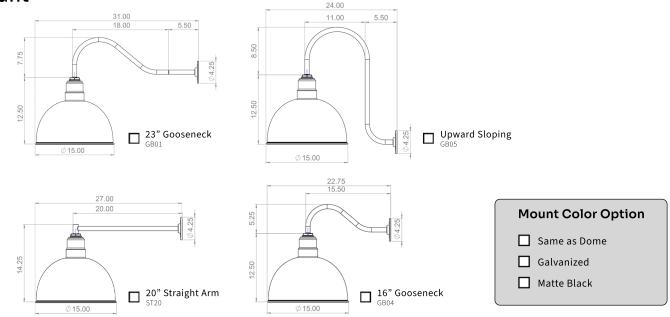

# **The Hollywood Bowl**

Wall Mount



To place your order, check one box per section. For accessories & customizations, choose as many as you would like.

### Color



### Mount



## Accessories & Customizations

#### □ Marine Grade Powder Coating

Formulated to withstand UV exposure & saltwater erosion.

#### 6" Mounting Plate

Covers more surface than the standard 4" mounting plate.

### Dusk to Dawn Sensor

Enables the light to automatically turn on at night & off during the day.

#### 4" Bell Box - Electrical Box

Hides wire clutter, even on an exterior wall, with our heavy-duty electrical box.

#### 🔲 E26 Dimmable LED Light Bulb

8 Watt, 2700K (800 Lumens)

12 Watt, 6500K (1500 Lumens)

22 Watt, 6500K (2500 Lumens)