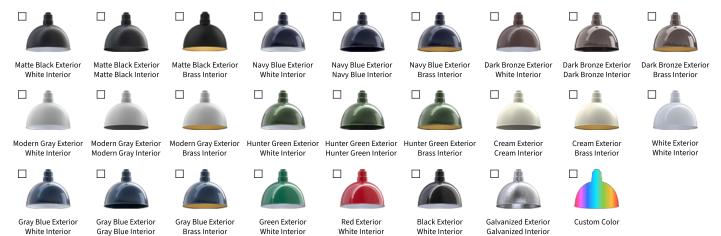

# **The Hollywood Bowl**

Wall Mount



To place your order, check one box per section. For accessories & customizations, choose as many as you would like.

### Color



### Mount



## Accessories & Customizations

#### □ Marine Grade Powder Coating

Formulated to withstand UV exposure & saltwater erosion.

#### 6" Mounting Plate

Covers more surface than the standard 4" mounting plate.

### Dusk to Dawn Sensor

Enables the light to automatically turn on at night & off during the day.

#### 4" Bell Box - Electrical Box

Hides wire clutter, even on an exterior wall, with our heavy-duty electrical box.

#### 🔲 E26 Dimmable LED Light Bulb

8 Watt, 2700K (800 Lumens)

12 Watt, 6500K (1500 Lumens)

22 Watt, 6500K (2500 Lumens)