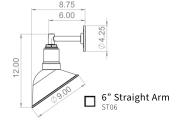

or Navy Blue Interior



Navy Blue Exterior



Dark Bronze Exterior White Interior



Dark Bronze Exterior Dark Bronze Interior



Dark Bronze Exterior Brass Interior



Modern Gray Exterior White Interior



Modern Gray Exterior Modern Gray Interior



Modern Gray Exterior Brass Interior



Hunter Green Exterior White Interior



Hunter Green Exterior **Hunter Green Interior** 



Hunter Green Exterior Brass Interior



Cream Exterior Cream Interior



Cream Exterior Brass Interior



White Exterior White Interior



Gray Blue Exterior White Interior



Gray Blue Exterior Gray Blue Interior



Gray Blue Exterior Brass Interior



Green Exterior White Interior



Red Exterior White Interior



Black Exterior White Interior



Galvanized Exterior Galvanized Interior



**Custom Color** 





13.75 11.00











## Upward Sloping

## Accessories & Customizations

#### Marine Grade Powder Coating

Formulated to withstand UV exposure & saltwater erosion.

#### 6" Mounting Plate

Covers more surface than the standard 4" mounting plate.

### **Dusk to Dawn Sensor**

Enables the light to automatically turn on at night & off during the

### 4" Bell Box - Electrical Box

Hides wire clutter, even on an exterior wall, with our heavy-duty electrical box.

## ☐ E26 Dimmable LED Light Bulb





22 Watt, 6500K (2500 Lumens)