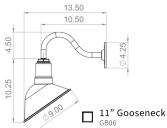

terior



Navy Blue Exterior



Dark Bronze Exterior White Interior



Dark Bronze Exterior Dark Bronze Interior



Dark Bronze Exterior Brass Interior



Modern Gray Exterior White Interior



Modern Gray Exterior Modern Gray Interior



Modern Gray Exterior Brass Interior



Hunter Green Exterior White Interior



Hunter Green Exterior **Hunter Green Interior** 



Hunter Green Exterior Brass Interior



Cream Exterior Cream Interior



Cream Exterior Brass Interior



White Exterior White Interior



Gray Blue Exterior White Interior



Gray Blue Exterior Gray Blue Interior



Gray Blue Exterior Brass Interior



Green Exterior White Interior



Red Exterior White Interior



Black Exterior White Interior



Galvanized Exterior Galvanized Interior



**Custom Color** 





13.75 11.00











## Upward Sloping

## Accessories & Customizations

#### Marine Grade Powder Coating

Formulated to withstand UV exposure & saltwater erosion.

#### 6" Mounting Plate

Covers more surface than the standard 4" mounting plate.

### **Dusk to Dawn Sensor**

Enables the light to automatically turn on at night & off during the

### 4" Bell Box - Electrical Box

Hides wire clutter, even on an exterior wall, with our heavy-duty electrical box.

## ☐ E26 Dimmable LED Light Bulb





22 Watt, 6500K (2500 Lumens)