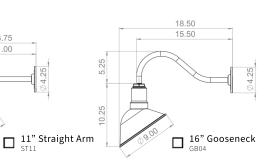

rior



Navy Blue Exterior



Dark Bronze Exterior White Interior



Dark Bronze Exterior Dark Bronze Interior



Dark Bronze Exterior Brass Interior



Modern Gray Exterior White Interior



Modern Gray Exterior Modern Gray Interior



Modern Gray Exterior Brass Interior



Hunter Green Exterior White Interior



Hunter Green Exterior **Hunter Green Interior** 



Hunter Green Exterior Brass Interior



Cream Exterior Cream Interior



Cream Exterior Brass Interior



White Exterior White Interior



Gray Blue Exterior White Interior



Gray Blue Exterior Gray Blue Interior



Gray Blue Exterior Brass Interior



Green Exterior White Interior



Red Exterior White Interior



Black Exterior White Interior



Galvanized Exterior Galvanized Interior



**Custom Color** 





13.75 11.00











## Upward Sloping

## Accessories & Customizations

#### Marine Grade Powder Coating

Formulated to withstand UV exposure & saltwater erosion.

#### 6" Mounting Plate

Covers more surface than the standard 4" mounting plate.

### **Dusk to Dawn Sensor**

Enables the light to automatically turn on at night & off during the

### 4" Bell Box - Electrical Box

Hides wire clutter, even on an exterior wall, with our heavy-duty electrical box.

## ☐ E26 Dimmable LED Light Bulb





22 Watt, 6500K (2500 Lumens)