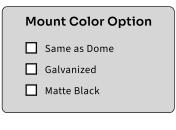

## Accessories & Customizations

#### 6" Mounting Plate

Covers more surface than the standard 4" mounting plate.