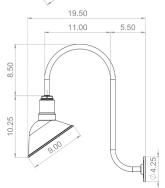

# **The Venice**

## **Wall Mount**

To place your order, check one box per section. For accessories & customizations, choose as many as you would like.

## Upward Sloping